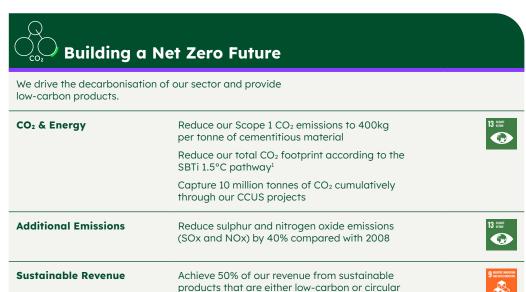

Scope 1: -24% per tonne of cementitious material

Scope 2: -65% per tonne of cementitious material

Scope 3: -25% in absolute emissions from purchased cement and clinker

<sup>&</sup>lt;sup>1</sup> SBTi business ambition for 1.5°C; CO<sub>2</sub> reductions vs baseline (2020):